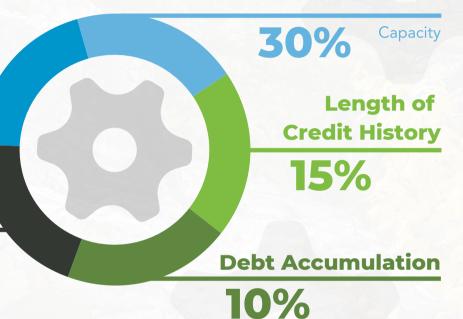

## What makes up a Credit Score?

Factors that affect your score:\*

**Credit Card Limit** 

**Payment History** 

35%

Installment vs Revolving Credit

10%